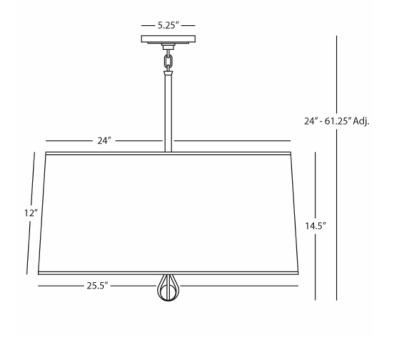

## WILLIAMSBURG CUSTIS

WB335

Pendant

3 - 100W Max.
Bulb Type: A
Direct Wire
Polished Nickel Finish
Lead Crystal Finial
Ludwell Lilac Fabric Shade w/
Greenhow Grape Lining
13.25" Polished Nickel Metal Diffuser
Susp. Hardware: 1 pc. 5/8" x 6" &
3 pcs. 5/8" x 12" Extensions