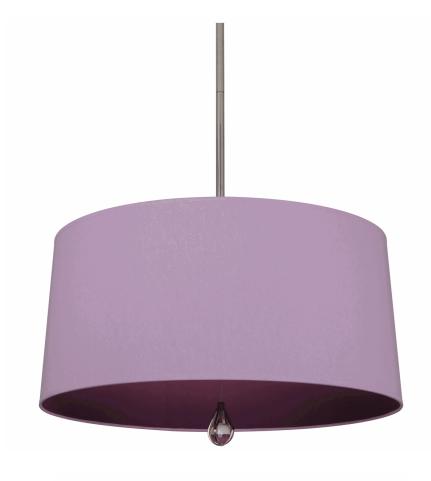

## WILLIAMSBURG CUSTIS

WB335

Pendant

3 - 100W Max.
Bulb Type: A
Direct Wire
Polished Nickel Finish
Lead Crystal Finial
Ludwell Lilac Fabric Shade w/
Greenhow Grape Lining
13.25" Polished Nickel Metal Diffuser
Susp. Hardware: 1 pc. 5/8" x 6" &
3 pcs. 5/8" x 12" Extensions