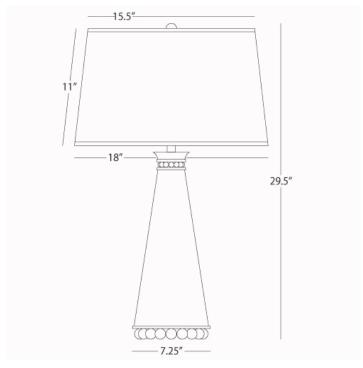

**PEARL** 

MB45X Table Lamp

1-150W Max. Bulb Type: A

Switch: Hi-Lo Dimming

Midnight Blue Lacquered Paint

Polished Nickel Accents Fondine Fabric Shade

FINISH/SHADE OPTIONS:

LY44 Lily Lacquered Paint w/ Modern Brass Accents