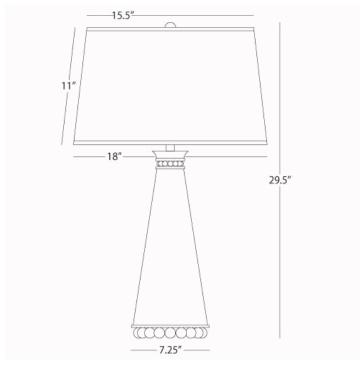

**PEARL** 

**MB44** 

Table Lamp

1-150W Max. Bulb Type: A

Switch: Hi-Lo Dimming

Midnight Blue Lacquered Paint

Modern Brass Accents

Midnight Blue Painted Opaque Parchment Shade w/