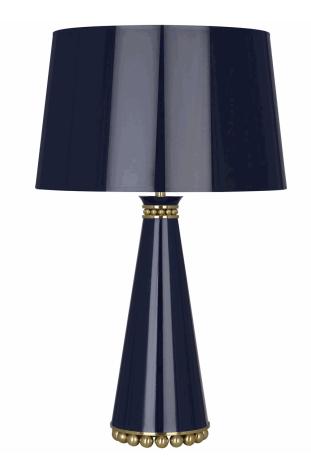

**PEARL** 

**MB44** 

Table Lamp

1-150W Max. Bulb Type: A

Switch: Hi-Lo Dimming

Midnight Blue Lacquered Paint

Modern Brass Accents

Midnight Blue Painted Opaque Parchment Shade w/