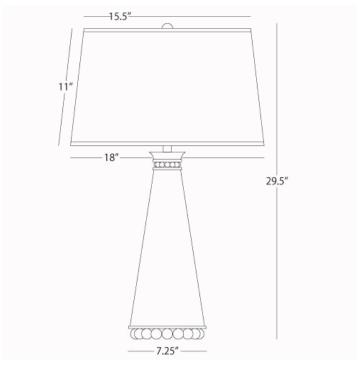

**PEARL** 

LY45X Table Lamp

1-150W Max. Bulb Type: A

Switch: Hi-Lo Dimming Lily Lacquered Paint Polished Nickel Accents Fondine Fabric Shade