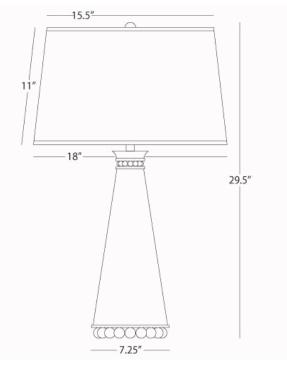

PEARL

LY45 Table Lamp

1-150W Max. Bulb Type: A Switch: Hi-Lo Dimming Lily Lacquered Paint Polished Nickel Accents Lily Painted Opaque Parchment Shade w/ Silver Lining

FINISH/SHADE OPTIONS: LY44 Lily Lacquered Paint w/ Modern Brass Accents Lily Painted Opaque Parchment w/ Gold Lining Lily Lacquered Paint w/ Modern Brass LY44X Accents Fondine Fabric Shade LY45X Lily Lacquered Paint w/ Polished Nickel Accents Fondine Fabric Shade MB44 Midnight Blue Lacquered Paint w/ Modern Brass Accents Midnight Blue Painted Opaque Parchment w/ Gold Lining MB44X Midnight Blue Lacquered Paint w/ Modern Brass Accents