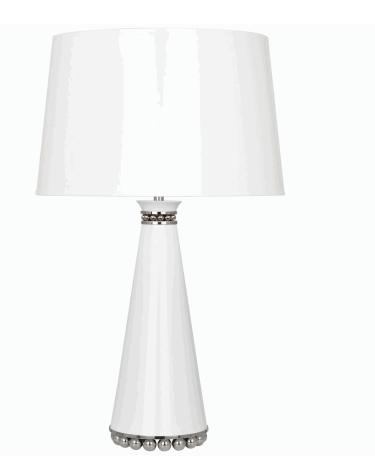

PEARL

LY45 Table Lamp

1-150W Max. Bulb Type: A Switch: Hi-Lo Dimming Lily Lacquered Paint Polished Nickel Accents Lily Painted Opaque Parchment Shade w/ Silver Lining

FINISH/SHADE OPTIONS: LY44 Lily Lacquered Paint w/ Modern Brass Accents Lily Painted Opaque Parchment w/ Gold Lining Lily Lacquered Paint w/ Modern Brass LY44X Accents Fondine Fabric Shade LY45X Lily Lacquered Paint w/ Polished Nickel Accents Fondine Fabric Shade MB44 Midnight Blue Lacquered Paint w/ Modern Brass Accents Midnight Blue Painted Opaque Parchment w/ Gold Lining MB44X Midnight Blue Lacquered Paint w/ Modern Brass Accents