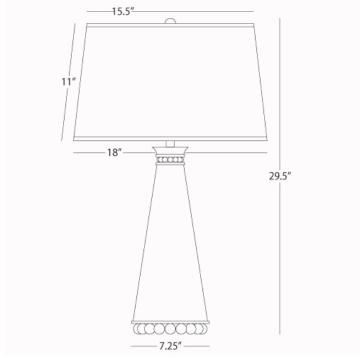

**PEARL** 

LY44X Table Lamp

1-150W Max. Bulb Type: A

Switch: Hi-Lo Dimming Lily Lacquered Paint Modern Brass Accents Fondine Fabric Shade