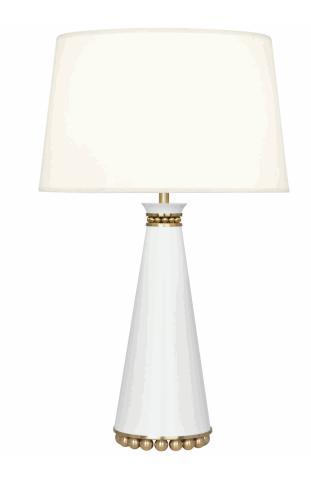

**PEARL** 

LY44X Table Lamp

1-150W Max. Bulb Type: A

Switch: Hi-Lo Dimming Lily Lacquered Paint Modern Brass Accents Fondine Fabric Shade

## FINISH/SHADE OPTIONS:

LY44 Lily Lacquered Paint w/ Modern Brass Accents

LY45 Lily Lacquered Paint w/ Polished Nickel Accents

Lily Painted Opaque Parchment  $\ensuremath{\mathsf{w}}/$  Silver Lining

LY45X Lily Lacquered Paint w/ Polished Nickel Accents

Fondine Fabric Shade

MB44 Midnight Blue Lacquered Paint w/ Modern Brass Accents

Midnight Blue Painted Opaque Parchment w/ Gold Lining

MB44X Midnight Blue Lacquered Paint w/

Modern Brass Accents