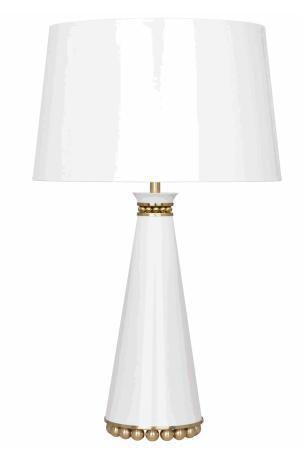

## **PEARL**

LY44 Table Lamp

1-150W Max. Bulb Type: A

Switch: Hi-Lo Dimming Lily Lacquered Paint Modern Brass Accents

Lily Painted Opaque Parchment Shade w/

Gold Lining