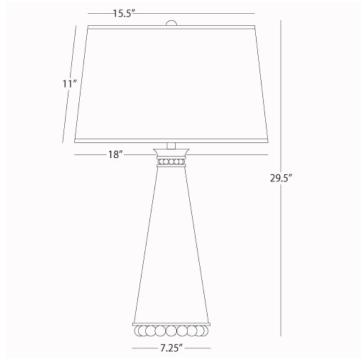

## **PEARL**

LY44 Table Lamp

1-150W Max. Bulb Type: A

Switch: Hi-Lo Dimming Lily Lacquered Paint Modern Brass Accents

Lily Painted Opaque Parchment Shade w/

Gold Lining